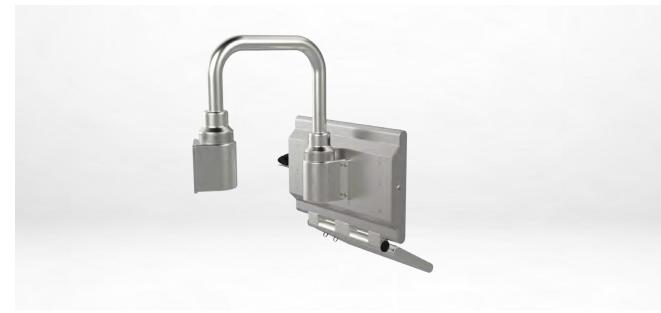

#### Configurations

XWM-005 provides various mounting solutions for your environmental needs.

Wall mounting configuration has 2 base brackets, 2 swivel couplings and 1 U-tube. The ends of U-tube with base brackets that is for the vertical arrangement such as an HMI display and wall.

#### Wall mounting configuration

2-way-fixation

Top mounting configuration