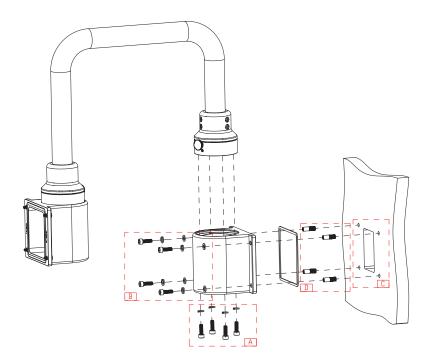

#### Configurations

XWM-005 provides various mounting solutions for your environmental needs.

Wall mounting configuration has 2 base brackets, 2 swivel couplings and 1 U-tube. The ends of U-tube with base brackets that is for the vertical arrangement such as an HMI display and wall.

2-way-fixation has 1 base bracket, 2 swivel couplings and 1 U-tube. This configuration is for the vertical and horizontal arrangement. One end of U-tube with a base bracket fixes the HMI display back; the other with a swivel coupling mounts the floor type machine top.

Top mounting configuration has 2 swivel couplings and 1 U-tube. The ends of U-tube with swivel couplings that is for the horizontal arrangement, such as the top of HMI display and floor type machine.

#### Wall mounting configuration

2-way-fixation

Top mounting configuration