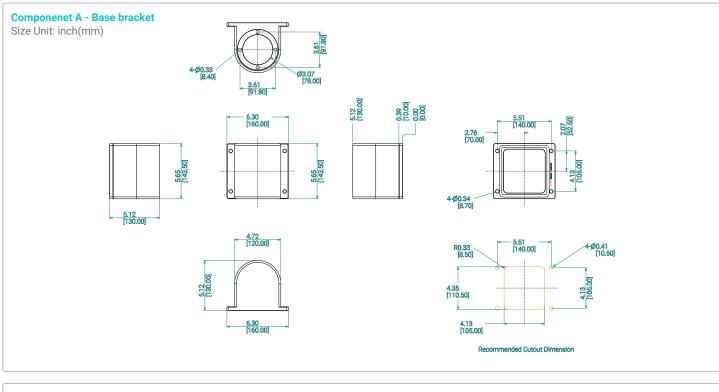

#### Configurations

XWM-005 provides various mounting solutions for your environmental needs.

Wall mounting configuration has 2 base brackets, 2 swivel couplings and 1 U-tube. The ends of U-tube with base brackets that is for the vertical arrangement such as an HMI display and wall.