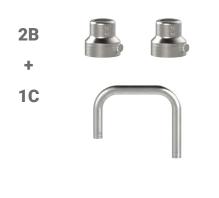

Top mounting configuration has 2 swivel couplings and 1 U-tube. The ends of U-tube with swivel couplings that is for the horizontal arrangement, such as the top of HMI display and floor type machine.

#### Wall mounting configuration

2-way-fixation

Top mounting configuration