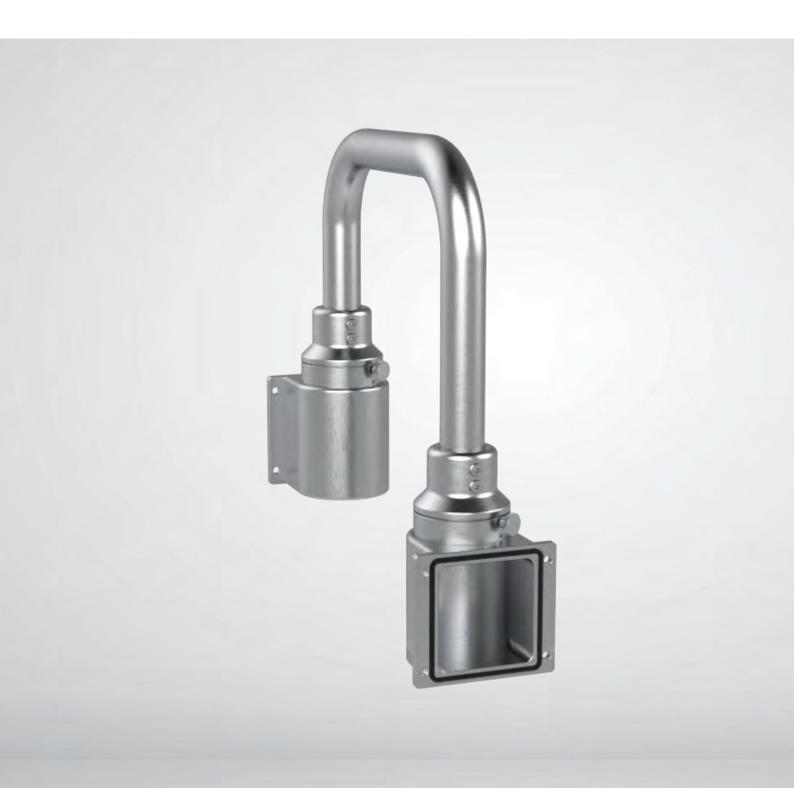

XWM-005 is an ideal support accessory for HMI systems and cleanrooms. Its three components can configure versatile mounting solutions for the vertical and horizontal surface. The entire arm is waterproof rating and ergonomic design. Easily cleansing, swiftly setting up, XWM-005 can be adjusted the operation angle of touchscreen display by smoothly rotating as well.

#### Configurations

XWM-005 provides various mounting solutions for your environmental needs.

Wall mounting configuration has 2 base brackets, 2 swivel couplings and 1 U-tube. The ends of U-tube with base brackets that is for the vertical arrangement such as an HMI display and wall.

2-way-fixation has 1 base bracket, 2 swivel couplings and 1 U-tube. This configuration is for the vertical and horizontal arrangement. One end of U-tube with a base bracket fixes the HMI display back; the other with a swivel coupling mounts the floor type machine top.

Top mounting configuration has 2 swivel couplings and 1 U-tube. The ends of U-tube with swivel couplings that is for the horizontal arrangement, such as the top of HMI display and floor type machine.