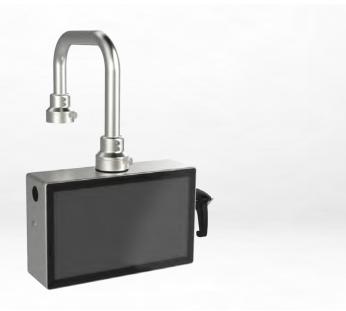

Top mounting configuration has 2 swivel couplings and 1 U-tube. The ends of U-tube with swivel couplings that is for the horizontal arrangement, such as the top of HMI display and floor type machine.

#### Wall mounting configuration

2-way-fixation

Top mounting configuration