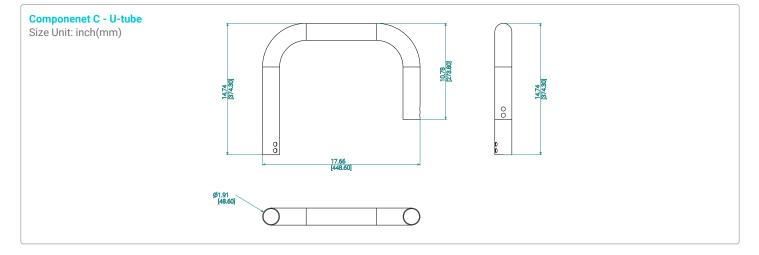

Accessory



Flexible Stainless-steel Pendant Arm





Arista has dedicated more than 20 years to the pharmaceutical and biotech manufacturing, food and beverage industry, GMP environment, and hazardous locations. We fully comprehend worldwide clients what they need and hence launch the Flexible Stainless-steel Pendant Arm XWM-005.

XWM-005 is an ideal support accessory for HMI systems and cleanrooms. Its three components can configure versatile mounting solutions for the vertical and horizontal surface. The entire arm is waterproof rating and ergonomic design. Easily cleansing, swiftly setting up, XWM-005 can be adjusted the operation angle of touchscreen display by smoothly rotating as well.



## XWM-005 System







# **Dimension Drawing**







#### Configurations

XWM-005 provides various mounting solutions for your environmental needs.

Wall mounting configuration has 2 base brackets, 2 swivel couplings and 1 U-tube. The ends of U-tube with base brackets that is for the vertical arrangement such as an HMI display and wall.



2-way-fixation has 1 base bracket, 2 swivel couplings and 1 U-tube. This configuration is for the vertical and horizontal arrangement. One end of U-tube with a base bracket fixes the HMI display back; the other with a swivel coupling mounts the floor type machine top.



Top mounting configuration has 2 swivel couplings and 1 U-tube. The ends of U-tube with swivel couplings that is for the horizontal arrangement, such as the top of HMI display and floor type machine.





#### Wall mounting configuration