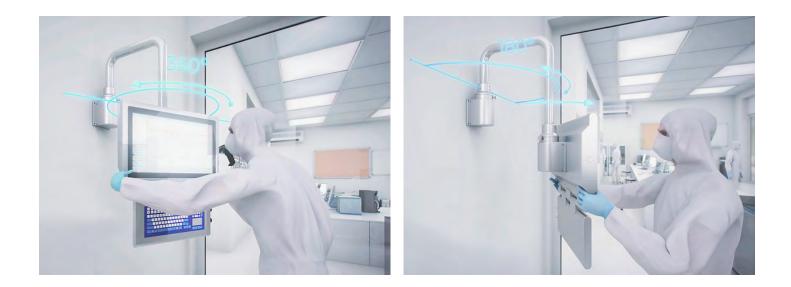

XWM-005 is an ideal support accessory for HMI systems and cleanrooms. Its three components can configure versatile mounting solutions for the vertical and horizontal surface. The entire arm is waterproof rating and ergonomic design. Easily cleansing, swiftly setting up, XWM-005 can be adjusted the operation angle of touchscreen display by smoothly rotating as well.