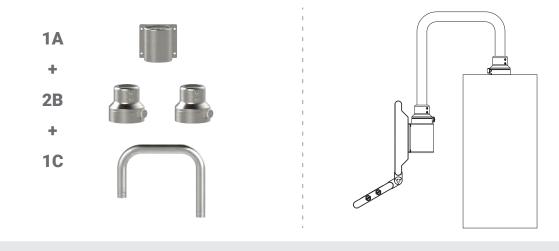

2-way-fixation has 1 base bracket, 2 swivel couplings and 1 U-tube. This configuration is for the vertical and horizontal arrangement. One end of U-tube with a base bracket fixes the HMI display back; the other with a swivel coupling mounts the floor type machine top.