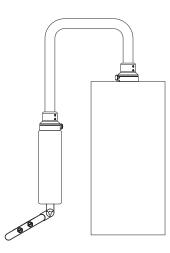

# **Dimension Drawing**







#### Configurations

XWM-005 provides various mounting solutions for your environmental needs.

Wall mounting configuration has 2 base brackets, 2 swivel couplings and 1 U-tube. The ends of U-tube with base brackets that is for the vertical arrangement such as an HMI display and wall.



2-way-fixation has 1 base bracket, 2 swivel couplings and 1 U-tube. This configuration is for the vertical and horizontal arrangement. One end of U-tube with a base bracket fixes the HMI display back; the other with a swivel coupling mounts the floor type machine top.



Top mounting configuration has 2 swivel couplings and 1 U-tube. The ends of U-tube with swivel couplings that is for the horizontal arrangement, such as the top of HMI display and floor type machine.





#### Wall mounting configuration



2-way-fixation



Top mounting configuration



### How to set up





👚 48460 Lakeview Blvd, Fremont, CA 94538

**ARISTA Corporation (USA)** 

**C** Phone : +1-510-226-1800

eFax : 510-405-8437

🖂 sales@goarista.com

*∂* www.aristaipc.com