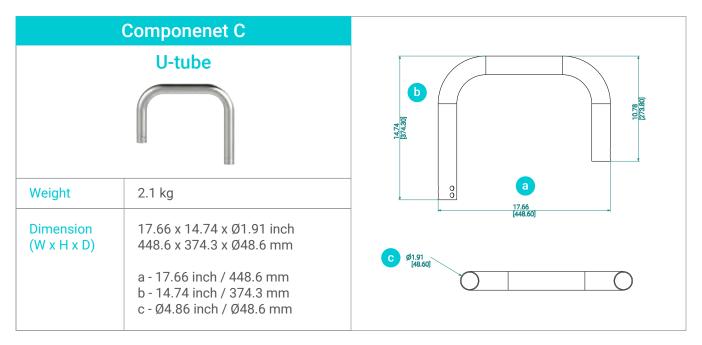

#### Configurations

XWM-005 provides various mounting solutions for your environmental needs.

Wall mounting configuration has 2 base brackets, 2 swivel couplings and 1 U-tube. The ends of U-tube with base brackets that is for the vertical arrangement such as an HMI display and wall.

2-way-fixation has 1 base bracket, 2 swivel couplings and 1 U-tube. This configuration is for the vertical and horizontal arrangement. One end of U-tube with a base bracket fixes the HMI display back; the other with a swivel coupling mounts the floor type machine top.

Top mounting configuration has 2 swivel couplings and 1 U-tube. The ends of U-tube with swivel couplings that is for the horizontal arrangement, such as the top of HMI display and floor type machine.