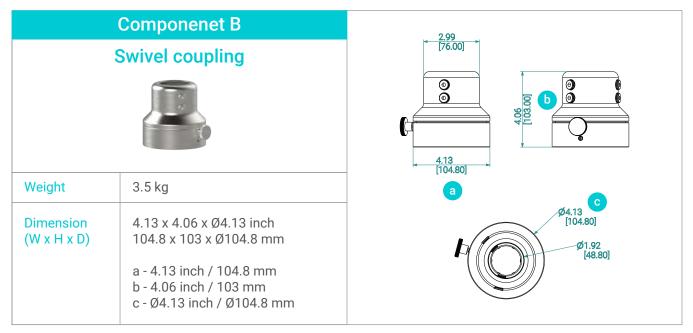

2-way-fixation has 1 base bracket, 2 swivel couplings and 1 U-tube. This configuration is for the vertical and horizontal arrangement. One end of U-tube with a base bracket fixes the HMI display back; the other with a swivel coupling mounts the floor type machine top.