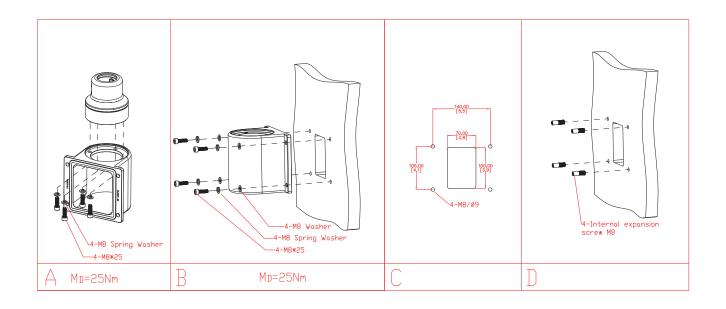

### How to set up

👚 48460 Lakeview Blvd, Fremont, CA 94538

**ARISTA Corporation (USA)** 

**C** Phone : +1-510-226-1800

eFax : 510-405-8437

🖂 sales@goarista.com

*∂* www.aristaipc.com