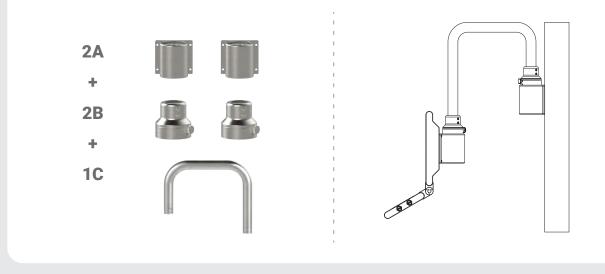

#### Configurations

XWM-005 provides various mounting solutions for your environmental needs.

Wall mounting configuration has 2 base brackets, 2 swivel couplings and 1 U-tube. The ends of U-tube with base brackets that is for the vertical arrangement such as an HMI display and wall.

#### Wall mounting configuration

2-way-fixation

Top mounting configuration