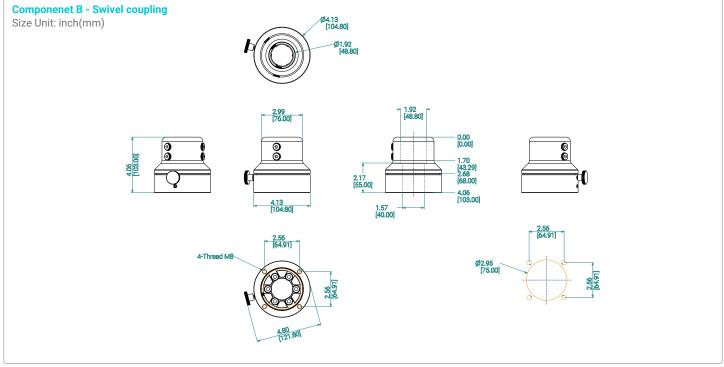

2-way-fixation has 1 base bracket, 2 swivel couplings and 1 U-tube. This configuration is for the vertical and horizontal arrangement. One end of U-tube with a base bracket fixes the HMI display back; the other with a swivel coupling mounts the floor type machine top.