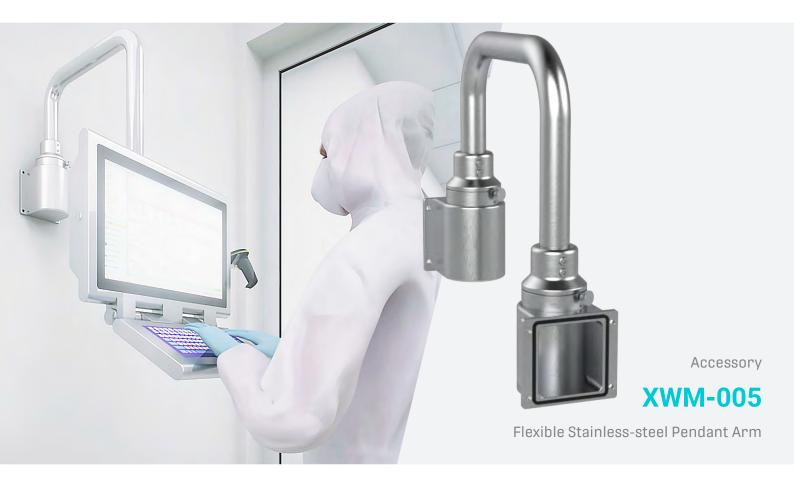

Accessory

Flexible Stainless-steel Pendant Arm

Arista has dedicated more than 20 years to the pharmaceutical and biotech manufacturing, food and beverage industry, GMP environment, and hazardous locations. We fully comprehend worldwide clients what they need and hence launch the Flexible Stainless-steel Pendant Arm XWM-005.

XWM-005 is an ideal support accessory for HMI systems and cleanrooms. Its three components can configure versatile mounting solutions for the vertical and horizontal surface. The entire arm is waterproof rating and ergonomic design. Easily cleansing, swiftly setting up, XWM-005 can be adjusted the operation angle of touchscreen display by smoothly rotating as well.