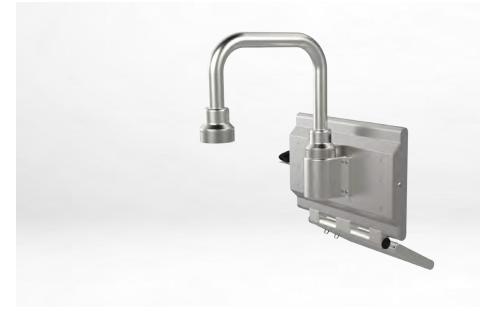

2-way-fixation has 1 base bracket, 2 swivel couplings and 1 U-tube. This configuration is for the vertical and horizontal arrangement. One end of U-tube with a base bracket fixes the HMI display back; the other with a swivel coupling mounts the floor type machine top.

#### Wall mounting configuration

2-way-fixation

Top mounting configuration