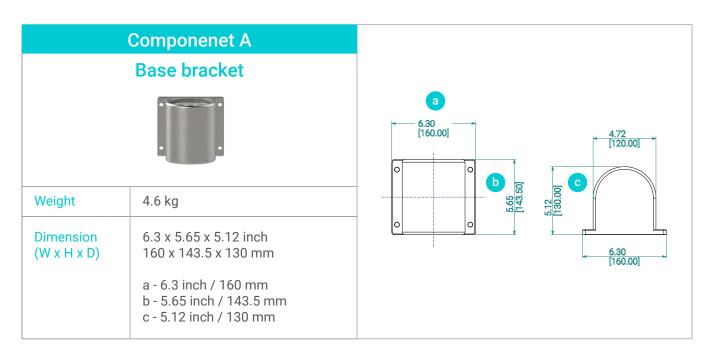

Accessory



Flexible Stainless-steel Pendant Arm





Arista has dedicated more than 20 years to the pharmaceutical and biotech manufacturing, food and beverage industry, GMP environment, and hazardous locations. We fully comprehend worldwide clients what they need and hence launch the Flexible Stainless-steel Pendant Arm XWM-005.

XWM-005 is an ideal support accessory for HMI systems and cleanrooms. Its three components can configure versatile mounting solutions for the vertical and horizontal surface. The entire arm is waterproof rating and ergonomic design. Easily cleansing, swiftly setting up, XWM-005 can be adjusted the operation angle of touchscreen display by smoothly rotating as well.



## XWM-005 System







# **Dimension Drawing**







#### Configurations

XWM-005 provides various mounting solutions for your environmental needs.

Wall mounting configuration has 2 base brackets, 2 swivel couplings and 1 U-tube. The ends of U-tube with base brackets that is for the vertical arrangement such as an HMI display and wall.



2-way-fixation has 1 base bracket, 2 swivel couplings and 1 U-tube. This configuration is for the vertical and horizontal arrangement. One end of U-tube with a base bracket fixes the HMI display back; the other with a swivel coupling mounts the floor type machine top.



Top mounting configuration has 2 swivel couplings and 1 U-tube. The ends of U-tube with swivel couplings that is for the horizontal arrangement, such as the top of HMI display and floor type machine.